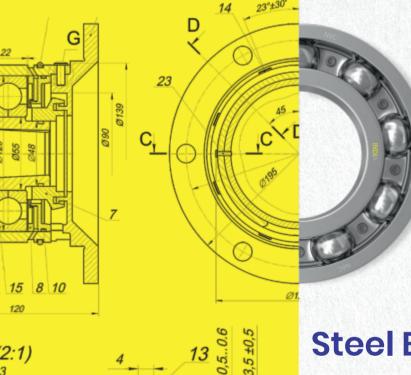

## **Products from NBC**

Since the challenges faced by industry are many, NBC offers a diverse range of exceptional bearings. NBC bearings are available in sizes from 04 mm bore to 2000 mm outer diameter.

\* Products with special features like high temperature application, special heat treatment, coated roller/races and cage options are also available across product range.