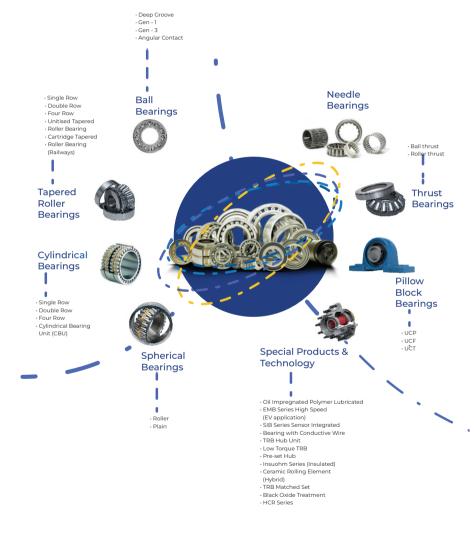

## **Products from NBC**

Since the challenges faced by industry are many, NBC offers a diverse range of exceptional bearings. NBC bearings are available in sizes from 04 mm bore to 2000 mm outer diameter.

\* Products with special features like high temperature application, special heat treatment, coated roller/races and cage options are also available across product range.