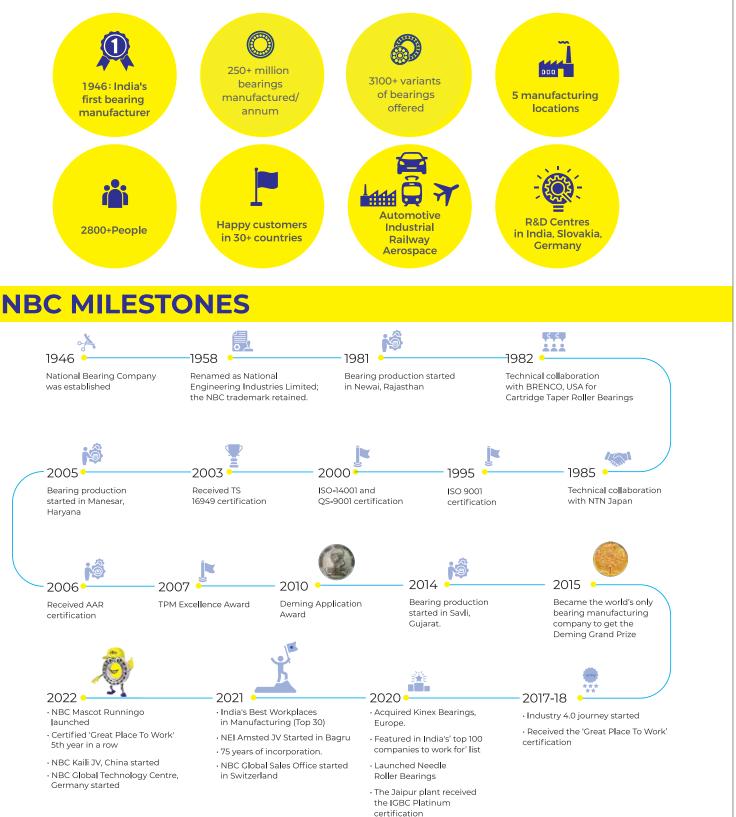

### **ABOUT NBC**

Founded in 1946, NBC is India's first bearings manufacturer and the last word in quality and durability. In 2020, the company acquired leading European manufacturer, Kinex Bearings to further boost its expertise.

77 years since it beginning, NBC remains India's leading bearings manufacturer and exporter. NBC is also the world's only bearings manufacturer to receive the prestigious Deming Grand Prize for Total Quality Management.