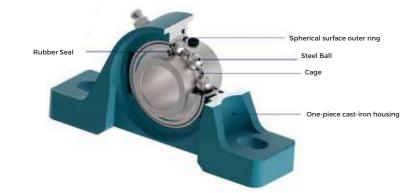

e to<br>loosening due to vibration.       |
|   | Interchangeability- The triple lip sealed bearing                                                                             |
| 5 | unit conforms to the ISO standard for UC-type bearings.                                                                       |

#### **Applications**

| 1 | Steel, Casting and plating plants |
|---|-----------------------------------|
| 2 | Textile                           |
| 3 | Agriculture                       |
| 4 | Food processing                   |
| 5 | Washing unit                      |
| 6 | Construction                      |

#### **Grease specification**

Bearings are filled with Li – based mineral oil grease for general industrial applications. Consult NBC Application engineering for more













| A PARTING AND A                         |
|-----------------------------------------|
|                                         |
|                                         |
|                                         |
|                                         |
|                                         |
|                                         |
|                                         |
|                                         |
|                                         |
| 100 100 100 100 100 100 100 100 100 100 |
|                                         |
|                                         |
| ACCE STREET                             |
|                                         |
|                                         |
|