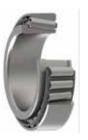

#### **Design Configurations**

SINGLE ROW **TAPERED ROLLER BEARING** 

Back-to-back arrangement

Face-to-face arrangement