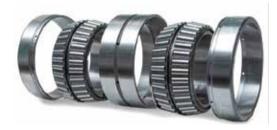

### FOUR ROW TAPERED ROLLER BEARING

| Size range           | 30-2000 mm OD                                     |
|----------------------|---------------------------------------------------|
| Cage variants        | Steel, Polyamide, Pin-type                        |
| Design configuration | Single Row, Double Row (TDI and TDO),<br>Four Row |