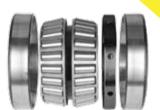

### FOUR ROW TAPERED ROLLER BEARING

| Size range           | 30-2000 mm OD                                     |
|----------------------|---------------------------------------------------|
| Cage variants        | Steel, Polyamide, Pin-type                        |
| Design configuration | Single Row, Double Row (TDI and TDO),<br>Four Row |