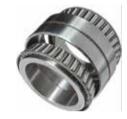

#### **Design Configurations**

SINGLE ROW **TAPERED ROLLER BEARING** 

Back-to-back arrangement

Face-to-face arrangement