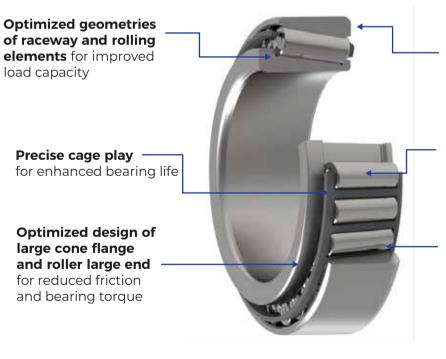

# FEATURES AND BENEFITS

**Case hardened (on demand)** for shock load resistance, high interference fits

**The superior surface finish on rollers/races** for reduced friction, lower operating temperature

#### **Special profiling on rollers/races** for reduced stresses and

uniform load distribution

National Engineering Industries Ltd Khatipura Road, Jaipur, Rajasthan, India 302 006 | T: +91 141 2223 221 | F: +91 141 2222 259 | Toll free: 1800 3000 6222 | E: neilsales@nbcbearings.in © NEI Ltd 04/2022 | Follow us on: f in b @ / nbcbearings | www.nbcbearings.com