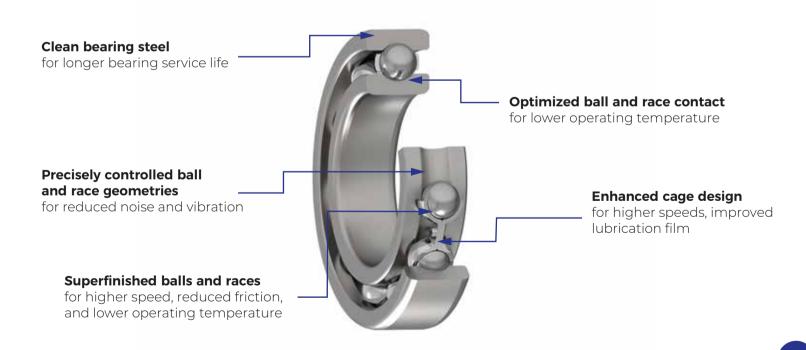

# **DEEP GROOVE BALL BEARINGS**

Due to the versatility of applications, single row deep groove ball bearings are among the most frequently used type of rolling bearings. They are simple in design, non-separable, suitable for high speeds, and require little maintenance.

NBC has developed numerous solutions keeping a wide range of application demands. Our expertise guarantees ultimate design, product, and testing to meet customer-specific requirements as stated below:

- · Low noise and vibration
- · Low torque
- · Lower operating temperature
- · Greases for a wide range of temperature
- · Protection against all types of contamination
- · Enhanced life

#### FEATURES & BENEFITS











### **NBC** also offers:

### **Hybrid bearings** for higher speeds and superior current insulation





Alumina coated Insuohm bearings for current insulation

## Cage Variants







**Polyamide** 

**Brass** 

Steel

| Size range              | 3-360 mm OD                                                                                                         |
|-------------------------|---------------------------------------------------------------------------------------------------------------------|
| Seal variants           | <ul> <li>Open , Shielded (ZZ), and Sealed (LU, RS)</li> <li>Specially designed low Torque Seals (LH, LV)</li> </ul> |
| Cage designs            | Brass, Steel and Polyamide