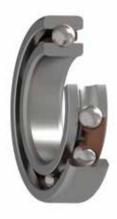

## Cage Variants

**Polyamide** 

**Brass** 

Steel

| Size range              | 3-360 mm OD                                                                                                         |
|-------------------------|---------------------------------------------------------------------------------------------------------------------|
| Seal variants           | <ul> <li>Open , Shielded (ZZ), and Sealed (LU, RS)</li> <li>Specially designed low Torque Seals (LH, LV)</li> </ul> |
| Cage designs            | Brass, Steel and Polyamide                                                                                          |
| Clearance               | C2, CN, C3, C4, and C5                                                                                              |
| Special Design Variants | Snap ring and Snap ring groove on Outer diameter for ease of location in the housing.                               |