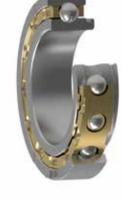

## Cage Variants

**Polyamide** 

**Brass** 

Steel

| Size range              | 3-360 mm OD                                                                                                         |
|-------------------------|---------------------------------------------------------------------------------------------------------------------|
| Seal variants           | <ul> <li>Open , Shielded (ZZ), and Sealed (LU, RS)</li> <li>Specially designed low Torque Seals (LH, LV)</li> </ul> |
| Cage designs            | Brass, Steel and Polyamide                                                                                          |
| Clearance               | C2, CN, C3, C4, and C5                                                                                              |
| Special Design Variants | Snap ring and Snap ring groove on Outer diameter for ease of location in the housing.                               |