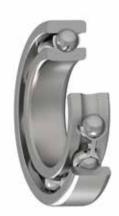

## Cage Variants

**Polyamide** 

**Brass** 

Steel

| Size range              | 3-360 mm OD                                                                                                         |
|-------------------------|---------------------------------------------------------------------------------------------------------------------|
| Seal variants           | <ul> <li>Open , Shielded (ZZ), and Sealed (LU, RS)</li> <li>Specially designed low Torque Seals (LH, LV)</li> </ul> |
| Cage designs            | Brass, Steel and Polyamide                                                                                          |
| Clearance               | C2, CN, C3, C4, and C5                                                                                              |
| Special Design Variants | Snap ring and Snap ring groove on Outer diameter for ease of location in the housing.                               |