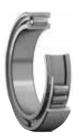

## SINGLE ROW CYLINDRICAL **ROLLER BEARING**

## **Features**:

- Different designs to suit applications
- Multirow bearings for enhanced load capacity
- Supports higher radial loads