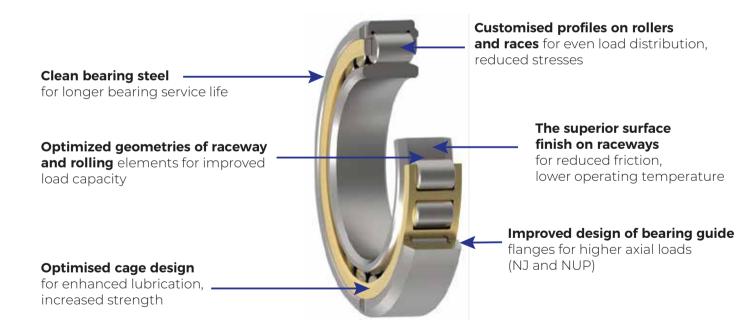

# FEATURES & BENEFITS

## PRESSED STEEL

- Most common design
- High strength

# POLYAMIDE

- Reduced vibration and noise
- Reduced friction

- Harsh application conditions
- High centrifugal loading

# **PIN TYPE**

Increased roller count • Enhanced load rating