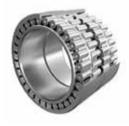

## **FULL COMPLEMENT** CYLINDRICAL ROLLER BEARING

# **Features**:

- ° Suitable for heavy radial load and has a higher load rating than bearing with cage
- ° Suitable for low speed
- Accommodate axial load in one direction

| Size range            | 30-2000 mm OD                     |
|-----------------------|-----------------------------------|
| Cage variants         | Brass, Steel, Polyamide, Pin-type |
| Clearances            | C2, CN, C3, C4, Customized        |
| Design configurations | NU, NJ, N, NUP, NF, NH            |