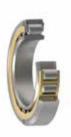

## SINGLE ROW CYLINDRICAL **ROLLER BEARING**

## **Features**:

- Different designs to suit applications
- Multirow bearings for enhanced load capacity
- Supports higher radial loads