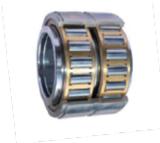

### FOUR ROW CYLINDRICAL **ROLLER BEARING**

## **Features**:

- Different designs to suit applications
- Multirow bearings for enhanced load capacity
- Supports higher radial loads