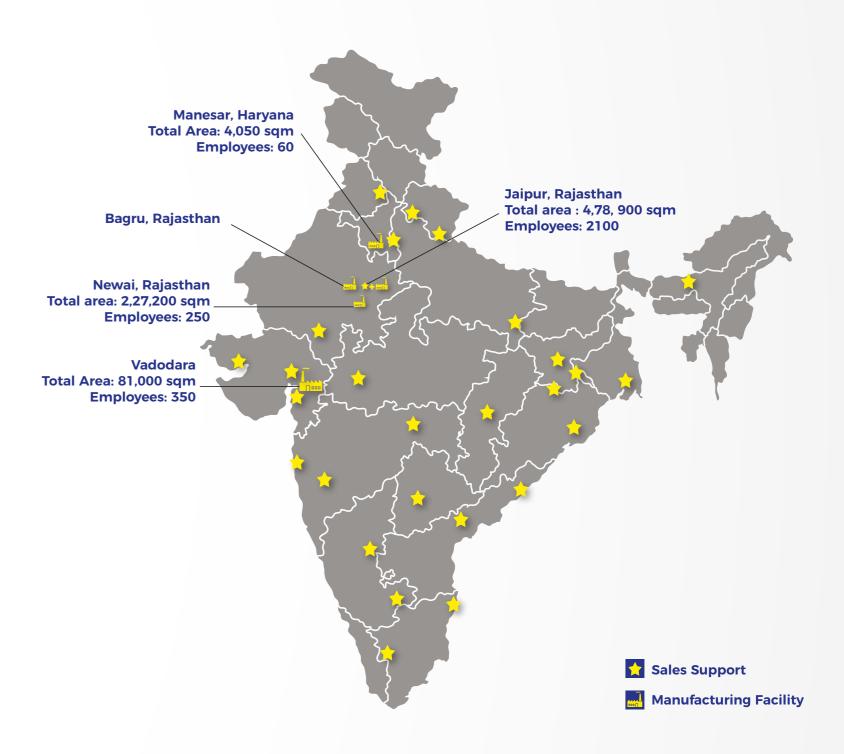

#### **Our India footprint**

Over 550 stockists and thousands of retailers across India

21