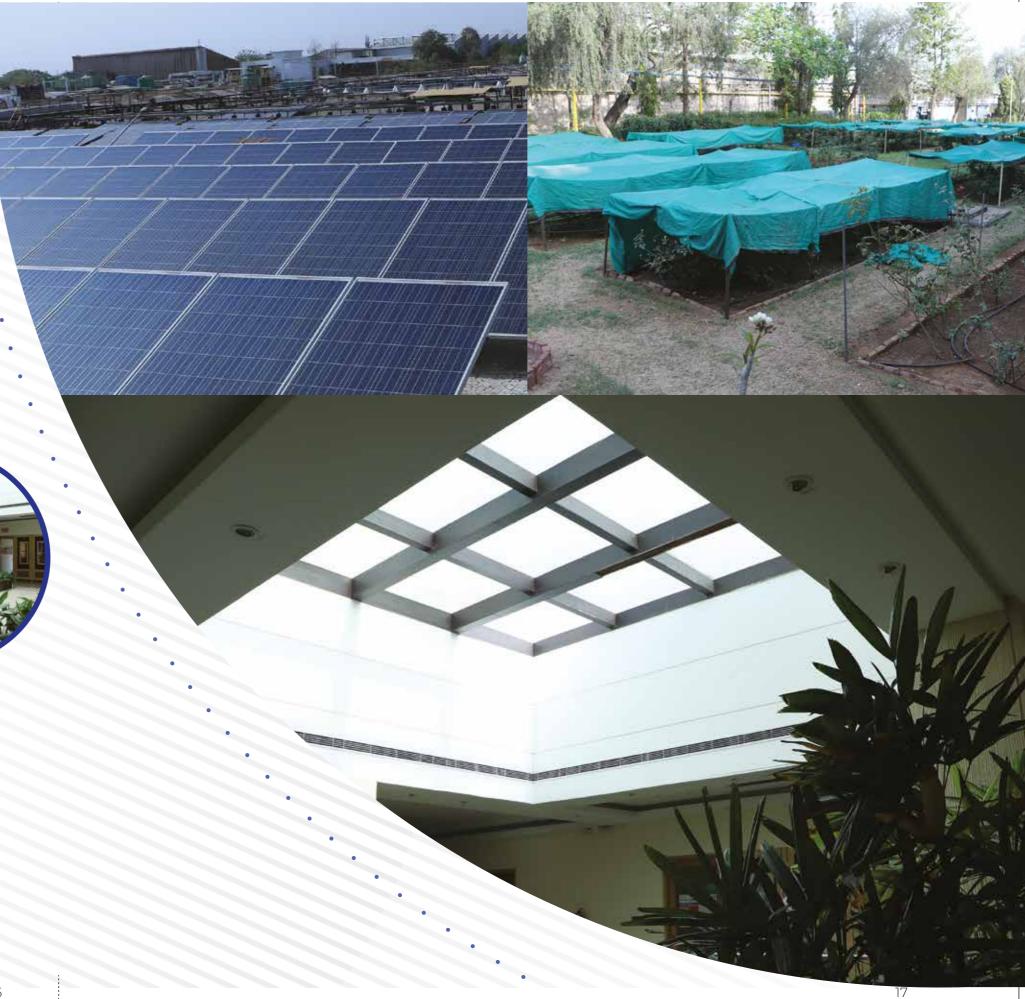

# SUSTAINABILITY A B L TY

Environment-friendly plants: NBC's Jaipur and Vadodara plants have been issued Green Factory Building Platinum Certification by IGBC. The Jaipur plant is one of India's oldest buildings to achieve this prestigious feat.

Low carbon emissions: 0.105 M tonnes of net equivalent carbon emission from five manufacturing plants. A stark contrast with 1.225 M tonnes from 94 immediate bearing manufacturing competitors.

**Efficient energy management:** NBC uses advanced EMS portals for real-time monitoring of its power consumption trends, power saving and predictive maintenance.

Renewable power generation: NBC's own solar power plants generate up to 4.4 mW power. Its solar power consumption has seen a steady increase over the years.

Water conservation: NBC saves over 6 million litres of water annually through rainwater harvesting within factory premises. The Jaipur plant's water consumption has gone down by 40% in the last five years.

Zero wastewater discharge: Effluent
Treatment Plants and Sewage Treatment
Plants treat the wastewater which is
reused in landscaping and other needs
within the plant. This results in zero
discharge outside the plant.