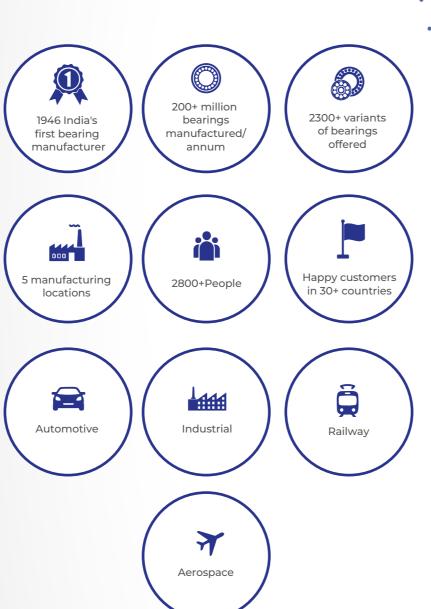

#### ABOUTUS

NBC Bearings is a leading brand of bearings owned by National Engineering Industries (NEI).

Part of the US \$2.4 billion conglomerate CK Birla Group known for its world-class businesses present in five continents, NBC was founded in 1946 in Jaipur and is India's first bearings manufacturer.

Since then, NBC Bearings has grown from a pioneer in India, to become one of India's largest exporter of bearings and flexible engineering solutions, renowned for its superior quality, precision and durability.

Over 20% of NBC's total revenue is generated from exports to over 30 countries.

In fact, NBC is the only bearing manufacturer in the world to receive the prestigious Deming Grand Prize (Japan) for Total Quality Management.

In 2020, NBC acquired Kinex Bearings in Europe to expand its product portfolio and global footprint.

In keeping with the spirit of the CK Birla Group for setting exceptional standards through knowledge, innovation and constant R&D, NBC Bearings today form a critical part of the machinery used in Automotive, Railway, Industrial, Aerospace and many other sectors.