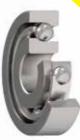

# ANGULAR CONTACT BALL BEARINGS

Engineered to support the combination of radial and axial loads, the Angular Contact Ball Bearing is an excellent choice for applications where high accuracy and high-speed performance are required.

These are non-separable bearings whose axial load-carrying capacity depends on the contact angle.