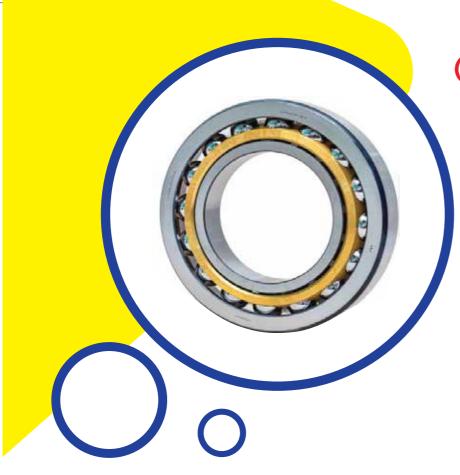

# ANGULAR CONTACT BALL BEARINGS

Engineered to support the combination of radial and axial loads, the Angular Contact Ball Bearing is an excellent choice for applications where high accuracy and high-speed performance are required.

These are non-separable bearings whose axial load-carrying capacity depends on the contact angle.

## Single row angular contact cage variants

Polyamide

Brass

Steel