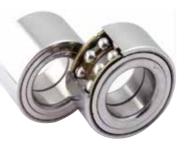

### • Double row angular contact bearing features

- Lesser axial space than two single row Angular Contact Ball Bearing
- Accommodates radial as well as axial loads in either direction
- The contact angle is 25°
- Design is back-to-back arrangement
- Also available in shield and seals

#### Configuration of double row **Angular Contact Ball Bearings**

| Size range            | 10-200 mm OD                                               |
|-----------------------|------------------------------------------------------------|
| Cage variants         | Steel, Polyamide, and Brass                                |
| Design configurations | Single row and Double Row                                  |
| Contact angle         | 15°, 30°, and 40° for single row<br>and 25° for double row |