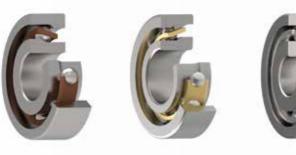

## Single row angular contact cage variants

Polyamide

Brass

Steel

#### Configuration of double row **Angular Contact Ball Bearings**

| Size range            | 10-200 mm OD                                               |
|-----------------------|------------------------------------------------------------|
| Cage variants         | Steel, Polyamide, and Brass                                |
| Design configurations | Single row and Double Row                                  |
| Contact angle         | 15°, 30°, and 40° for single row<br>and 25° for double row |