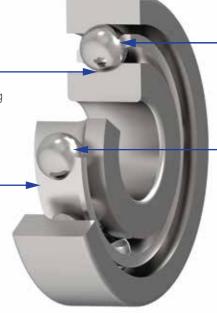

### • Double row angular contact bearing features

- Lesser axial space than two single row Angular Contact Ball Bearing
- Accommodates radial as well as axial loads in either direction
- The contact angle is 25°
- Design is back-to-back arrangement
- Also available in shield and seals

#### Configuration of double row **Angular Contact Ball Bearings**

| Size range            | 10-200 mm OD                                               |
|-----------------------|------------------------------------------------------------|
| Cage variants         | Steel, Polyamide, and Brass                                |
| Design configurations | Single row and Double Row                                  |
| Contact angle         | 15°, 30°, and 40° for single row<br>and 25° for double row |